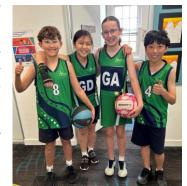

### New Sports Uniforms funded by the PFA

Excitement levels were very high last Friday with the arrival of some new sports

uniforms for our senior students to wear at Interschool sport. Pictured below you can see we have new netball and basketball uniforms that look super smart and will give our students a lift when they get out onto the courts for sport competitions. Funding for the purchase of these uniforms was provided by the Parents and Friends Association making it possible to go for a high quality attractively designed uniform our students can wear proudly. Many thanks to everyone in the school community who contribute to our PFA fund-raising efforts which

enable us to enrich our students experience of school life.