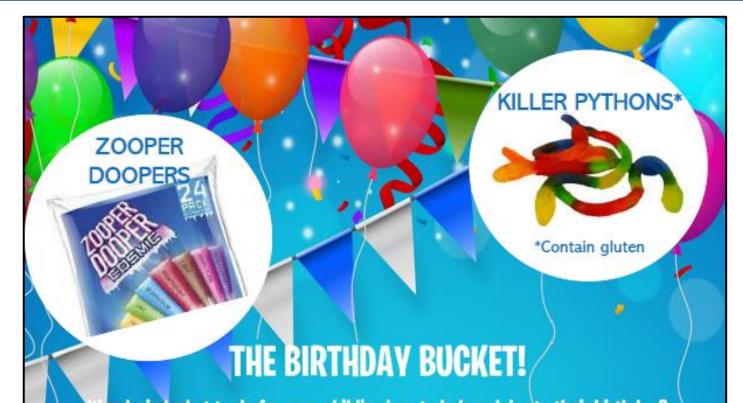

Order a BIRTHDAY BUCKET and have a festive bucket delivered to your child's classroom just prior to lunch filled with either Zooper Doopers or Killer Pythons to ensure your child's birthday does not go by unnoticed.

### Cost: \$15

Just fill out the below form and return it to the front office a minimum of 1 week prior to the date you would like your birthday bucket delivered. We will take care of the rest!

Please contact the PFA with any questions: apps.parents@gmail.com

| APPS – B                                    | IRTHDAY BUCKET ORDER SLIP                                  |
|---------------------------------------------|------------------------------------------------------------|
| Please complete all details and return to t | he school office (min 1 week prior to delivery date)       |
| STUDENT NAME:                               | CLASS:                                                     |
| Select one Zooper Doopers \$15.0            | 00 OR Killer <u>Pythons \$</u> 15.00                       |
| Date Birthday Bucket to be delivered to c   | lassroom                                                   |
|                                             |                                                            |
| Payment to be made over t                   | the counter at the School Office by Credit/Debit Card only |
|                                             | Thankyou.                                                  |