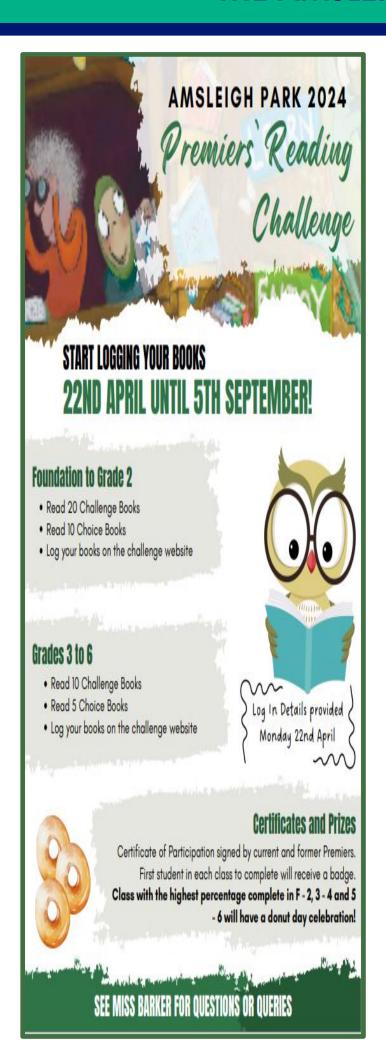

### Victorian Premiers' Reading Challenge 2024

The Victorian Premiers' Reading Challenge is now open and Amsleigh Park Primary School is excited to be participating. The PRC application offers a range of exciting features including:

The Challenge is open to all Victorian children from birth to Year 10 in recognition of the importance of reading for literacy development. It is not a competition; but a personal challenge for children to read a set number of books by Friday 6<sup>th</sup> September. Many of these books are available at our school library or can be found at local libraries and online.

To read the Premier's letter to parents, view the booklist and for more information about the Victorian Premiers' Reading Challenge, visit: www.eduation.vic.gov.au/orc

Children from Prep to Year 2 are encouraged to read or 'experience' 30 books with their parents and teachers. Children from Year 3 to Year 10 are challenged to read 15 books. All children who meet the Challenge will receive a certificate of achievement signed by the Victorian Premier and former Premiers. In addition, the class with the highest percentage of students completed in F-2, 3-4 and 5-6 will have a donut day celebration